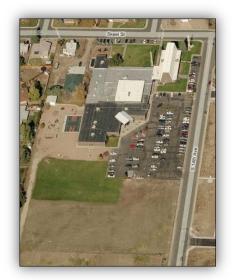

## **The Project**

The \$1 million Zion Lutheran Church & School Expansion project consisted of a 10,000 sf classroom wing addition to the existing 50,000 sf church and school facility. Site improvements were designed for both the expansion and the overall campus. These included improving pedestrian accessibility, improving parking circulation and the addition of 50 parking stalls, fire access upgrades, utility upgrades, and playground improvements which were incorporated with stormwater management system upgrades. Additionally, future building locations, access, utilities, and stormwater management concepts were developed to create a master plan for future expansions.